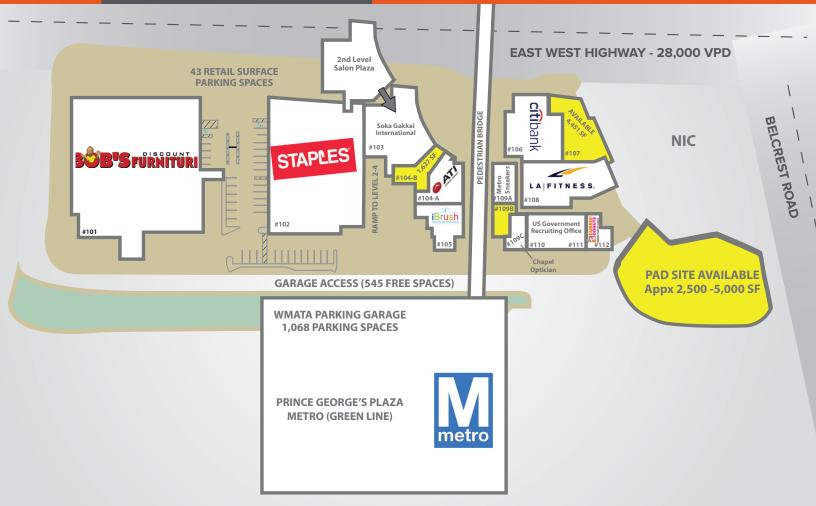

## **PROPERTY FEATURES:**

- 1,020 4,451 SF RETAIL SPACES FOR LEASE
- 2,500 5,000 SF PAD SITE FOR LEASE
- Center is adjacent to the Prince George's Plaza Metro Station which has over 10,000 riders per day
- Immediate access to East West Highway, Belcrest Road and Route 1
- · Adjacent to 1.4 million SF of office and highly trafficked regional mall
- Located near University of Maryland with over 36,000 students

## **METROPOLITAN SHOPS AT** PRINCE GEORGE'S STATION

2900 Belcrest Center Drive, Hyattsville, Maryland

www.rosenthalproperties.com

| UNIT  | SQ FT   | TENANT                    |  |
|-------|---------|---------------------------|--|
| 101   | 34,773  | Bob's Furniture           |  |
| 102   | 20,400  | Staples                   |  |
| 103   | 6,602   | Soka Gakkai International |  |
| 104-A | 2,504   | ATI Physical Therapy      |  |
| 104-B | 1,627   | AVAILABLE                 |  |
| 105   | 2,651   | iBrush Dental             |  |
| 106   | 5,470   | Citibank                  |  |
| 107   | 4,451   | AVAILABLE                 |  |
| 108   | 32,550  | LA Fitness                |  |
| 109A  | 1,615   | Metro Sneakers            |  |
| 109B  | 1,020   | AVAILABLE                 |  |
| 109C  | 1,256   | Chapel Opticians          |  |
| 110   | 3,558   | US Government Recruiting  |  |
| 112   | 1,212   | Dunkin Donuts             |  |
| 201   | 8,221   | Salon Plaza               |  |
| PAD   | 2,500   |                           |  |
|       | - 5,000 | AVAILABLE                 |  |