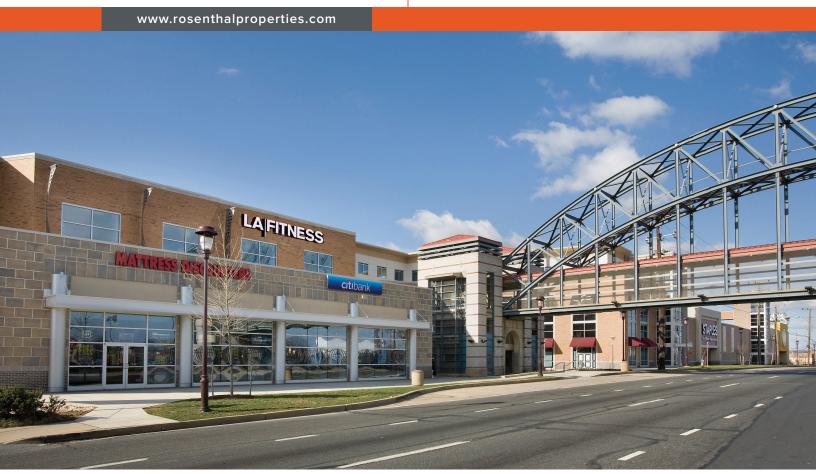

## **METROPOLITAN SHOPS AT** PRINCE GEORGE'S STATION

2900 Belcrest Center Drive, Hyattsville, Maryland

## **PROPERTY FEATURES:**

- 1,020 4,451 SF RETAIL SPACES FOR LEASE
- 2,500 5,000 SF PAD SITE FOR LEASE
- Center is adjacent to the Prince George's Plaza Metro Station which has over 10,000 riders per day
- Immediate access to East West Highway, Belcrest Road and Route 1
- · Adjacent to 1.4 million SF of office and highly trafficked regional mall
- Located near University of Maryland with over 36,000 students