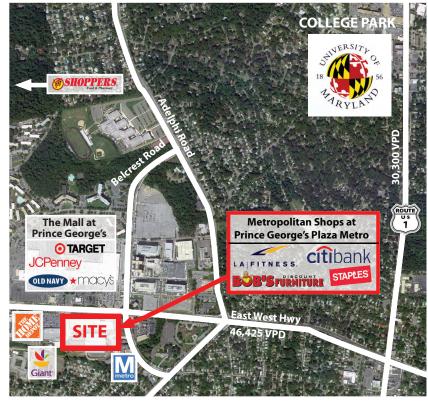

## **METROPOLITAN SHOPS AT** PRINCE GEORGE'S STATION

2900 Belcrest Center Drive, Hyattsville, Maryland

## **PROPERTY FEATURES:**

- 1,020 4,451 SF RETAIL SPACES FOR LEASE
- 2,500 5,000 SF PAD SITE FOR LEASE
- Center is adjacent to the Prince George's Plaza Metro Station which has over 10,000 riders per day
- Immediate access to East West Highway, Belcrest Road and Route 1
- · Adjacent to 1.4 million SF of office and highly trafficked regional mall
- Located near University of Maryland with over 36,000 students